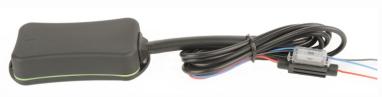

## TECHNICAL SPECIFICATIONS:

- 1. Power supply: 8 to 20 VDC.
- 2. Wiring loom: length 1.5 meter, fused with 2A.
- 3. Consumption: 8 to 10 mA standby and 20 mA to 2A (peak) in alarmphase.
- 4. Built-in LI-ION charger 4.2 V 120 mA.
- 5. Back-up battery: LI-ION POLYMER 3.7V 720 mAH.
- 6. Dimensions: L=92mm x W=50mm x H=23mm
- 7. GPS module: SiRF star III
- 8. GSM module: Tri-band (900/1800/1900Mhz)
- 9. Waterproof housing: IP66
- 10. Homologation: e 6 03 0222
- 11. CE/RoHS/REACH compliant